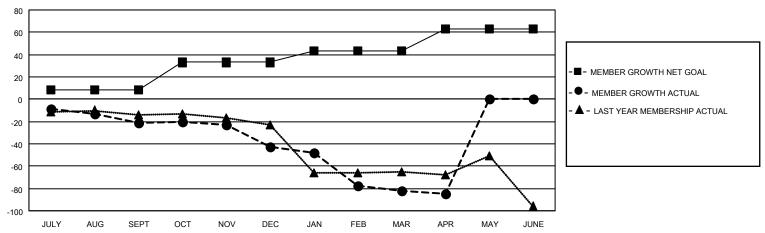

### District 16 N

| Clubs         |               |             |               | Members               |                         |                         |                                                    |  |
|---------------|---------------|-------------|---------------|-----------------------|-------------------------|-------------------------|----------------------------------------------------|--|
|               | RESULTS FOR   | R 2020-2021 |               | RESULTS FOR 2020-2021 |                         |                         |                                                    |  |
| QUARTER       | NEW CLUB GOAL | NEW CLUBS   | DROPPED CLUBS | QUARTER MEM           | MBER GROWTH NET<br>GOAL | MEMBER GROWTH<br>ACTUAL | DROPPED<br>MEMBERS ACTUAL<br>(including transfers) |  |
| JULY/AUG/SEPT | 1             | 0           | 1             | JULY/AUG/SEPT         | 8                       | 9                       | 30                                                 |  |
| OCT/NOV/DEC   | 0             | 0           | 1             | OCT/NOV/DEC           | 25                      | 12                      | 32                                                 |  |
| JAN/FEB/MAR   | 0             | 0           | 2             | JAN/FEB/MAR           | 10                      | 27                      | 48                                                 |  |
| APR/MAY/JUNE  | 2             | 0           | 0             | APR/MAY/JUNE          | 20                      | 1                       | 4                                                  |  |

#### GOALS AND ACTUAL MEMBERS CUMULATIVE

| DROPPED CLUBS: 4           |     | 10 CLUBS OF 60 ADDED 1 OR MORE<br>NEW MEMBERS | GENDER DISTRIBUTION  MALE 908 (71.44%) |              |     |
|----------------------------|-----|-----------------------------------------------|----------------------------------------|--------------|-----|
| DROPPED MEMBERS            |     |                                               | FEMALE                                 | 363 (28.56%) |     |
| DECEASED                   | 13  | CLICK HERE FOR CUMULATIVE                     | TOTAL FAMILY UNIT MEMBERS              |              | 200 |
| CLUB CANCELLED 46 OTHER 55 |     | MEMBERSHIP DATA                               | FAMILY MEMBERS PAYING HALF             |              | 104 |
| TOTAL                      | 114 |                                               | 5023                                   |              |     |