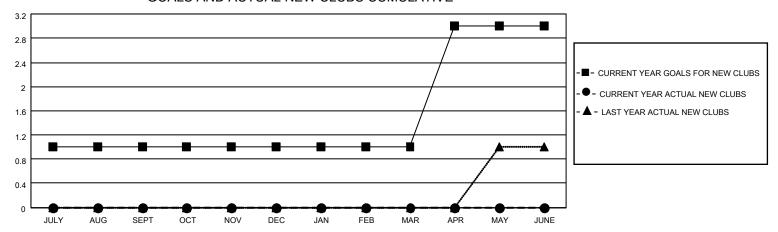

### District 16 N

| Clubs         |               |             |               | Members               |                         |                         |                                                    |  |
|---------------|---------------|-------------|---------------|-----------------------|-------------------------|-------------------------|----------------------------------------------------|--|
|               | RESULTS FOR   | R 2020-2021 |               | RESULTS FOR 2020-2021 |                         |                         |                                                    |  |
| QUARTER       | NEW CLUB GOAL | NEW CLUBS   | DROPPED CLUBS | QUARTER MEM           | MBER GROWTH NET<br>GOAL | MEMBER GROWTH<br>ACTUAL | DROPPED<br>MEMBERS ACTUAL<br>(including transfers) |  |
| JULY/AUG/SEPT | 1             | 0           | 1             | JULY/AUG/SEPT         | 8                       | 9                       | 30                                                 |  |
| OCT/NOV/DEC   | 0             | 0           | 1             | OCT/NOV/DEC           | 25                      | 12                      | 32                                                 |  |
| JAN/FEB/MAR   | 0             | 0           | 2             | JAN/FEB/MAR           | 10                      | 27                      | 48                                                 |  |
| APR/MAY/JUNE  | 2             | 0           | 0             | APR/MAY/JUNE          | 20                      | 1                       | 4                                                  |  |

### GOALS AND ACTUAL NEW CLUBS CUMULATIVE